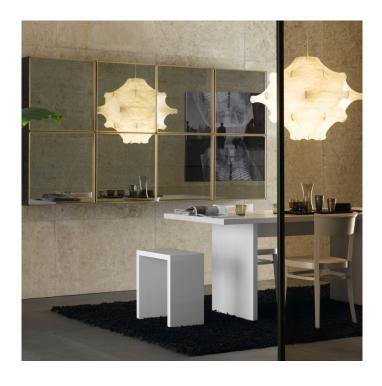

## **Taraxacum 2 Pendant Light by Flos**

The Taraxacum 2 Cocoon pendant light by Flos has a hard wearing internal steel frame providing the organic looking shape for the diffuser. The steel frame of the suspension is then sprayed with the unique Flos white "Cocoon" resin, creating the astonishingly beautiful effect, which is then sprayed with a transparent protective coating.

Originally designed in 1960 by renowned designer Achille Castiglioni and brought back into production by Flos in 2006, the timeless Taraxacum pendant lamp is available in two sizes which can be used in conjunction with each other for maximum impact. See the <a href="mailto:smallerTaraxacum pendant">smaller Taraxacum pendant</a>, which has the same innovative appeal.