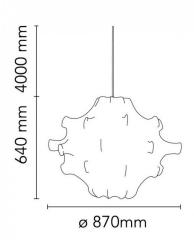

#### PRODUCT SPECIFICATION

Light Source: 1 x max 15W LED E27 (excluded)

IP Code: 20

**Dimming:** Dimmable via mains phase dimming

Dimensions: Ø87cm

64cm shade height 400cm cable length

For all sales and technical enquiries, please contact: