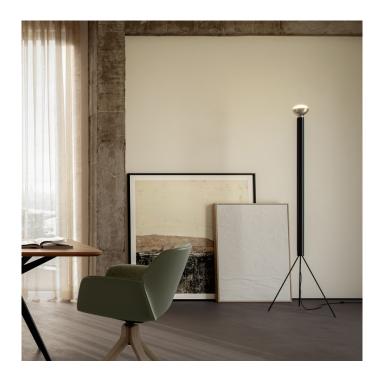

## **Luminator Floor Lamp by Flos**

Although the Luminator floor lamp was originally designed by Pier Giacomo Castiglioni and Achille Castiglioni over 5 decades ago, it remains strikingly modern with its slender cylinder stem and triangular stand. This design classic is manufactured from durable steel and includes a dimmer on the cable for ease of use.

Providing diffused light emission, the Luminator floor lamp by Flos is ideal as an ambient lighting solution for bedrooms, studies and living and dining rooms.