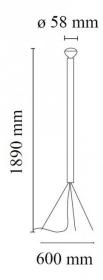

#### PRODUCT SPECIFICATION

Light Source: 1 x max 12W R125 E27 LED (optional)

IP Code: 20

**Dimming:** In line dimmer included on cable

**Dimensions:** 189cm height

60cm base

280cm cable length

For all sales and technical enquiries, please contact: