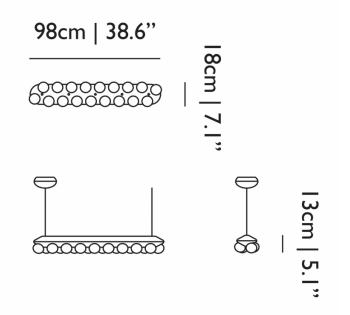

#### **PRODUCT SPECIFICATION**

20

IP Code:

Dimming: Dimmable via trailing edge dimming.

Dimensions: Length: 98cm Width: 18cm Height: 13cm Ceiling Canopy: 16 x 8cm Cable Length: 400cm