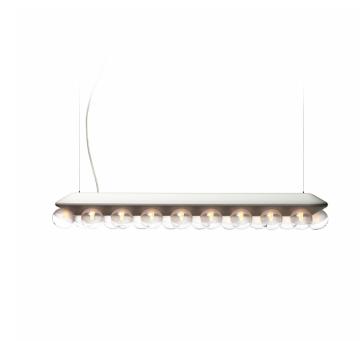

# **Prop Light Single by Moooi**

A theatrical and bubbly suspension light, the Prop Light Single is part of the collection designed by Bertjan Pot for Moooi. Pot, when commenting on his design, said it is hard for him to imagine any interior where a Prop Light is not present. The Prop Light Single suspension has 18 glass bulbs on its lower surface, as opposed to the <u>Prop Light Double Horizontal</u>, which has bulbs on both sides. Pot is also known to experiment with a variety of materials, and through trial and error, his unique designs are born.

The Prop Light Single, with its simple design and lack of colour, can be installed in any interior space whether residential or commercial. The suspension can hang from both low or high ceilings, while always maintaining an evenly distributed ambience. The <u>Prop Light Collection</u> was created with versatility in mind, and comes in different shapes and sizes; linear or round, vertical or horizontal, with lights one or both sides.