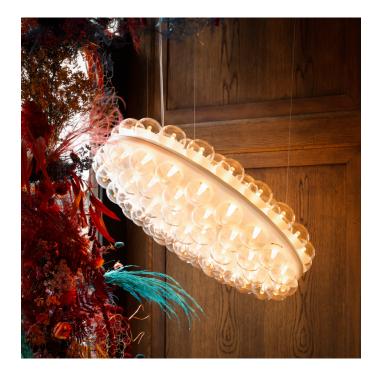

## Prop Light Round Double Suspension by Moooi

An extravagant suspension light that suits any interior setting. The Prop Light Round Double has a circular area of 73 cm and has 96 glass bulbs in the front and back. The Prop Light Round Horizontal suspension was designed by Bertjan Pot, a designer known for his experimentation with materials. The Prop Lights are versatile, as the lack of colour tones allow you to place in any room and interior. The suspension light, as with all its siblings, becomes a decorative piece even when it is not in use.