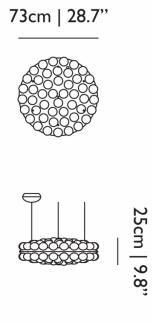

## PRODUCT SPECIFICATION

Light Source: 41W, 2700K, 1936 Lumens

IP Code: 20

**Dimming:** Dimmable via trailing edge dimming.

Dimensions: Ø73cm

Height: 25cm

Ceiling Canopy: 16 x 8cm Cable Length: 400cm

For all sales and technical enquiries, please contact: