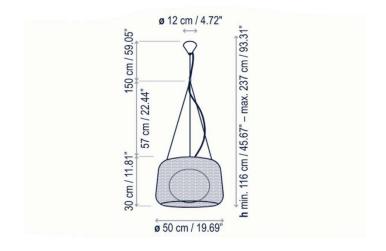

#### **PRODUCT SPECIFICATION**

Light Source: 2 x Max 15W E27 LED (excluded)

IP Code: 66

**Dimming:** Dimmable via mains phase dimming.

Dimensions: Shade: Ø50cm

Shade Height: 30cm Cable Length: 200cm Ceiling Rose: Ø12cm