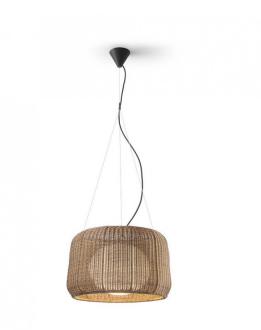

## Fora S Pendant Light by Bover

The Bover Fora S Pendant Light was designed by Alex Fernández Camps & Gonzalo Milá in 2010, combining natural materials and rustic shapes. The lampshade is woven using the traditional wicker technique, utilising natural materials and successfully incorporating Mediterranean style. The Fora S Pendant is made for the outdoors with an IP66 certification and a polyethylene globe which protects the light source. This globe also diffuses the light, creating a soft glow. This outdoor pendant is an exceptional option for mood lighting.

The Bover Fora S Pendant can be used for many exterior areas that have an overhead structure and could even be enjoyed indoors due to its stylish and unique aesthetic. Use singularly or in rows or clusters to achieve the effect you want, and choose between 2 colours to have the right finish you need to match your interior or exterior.