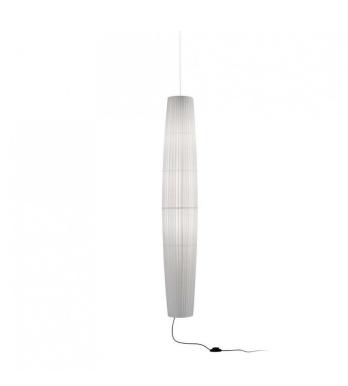

## **Bover Maxi S/01 Outdoor Suspension Light**

The Maxi Outdoor Suspension Light by Bover is made of UV-resistant polyethylene with a contemporary design that adds style and elegance to any outdoor setting. The LED light source is diffused through the shade and creates a warm lighting effect, due to the gentle light emission the surroundings are evenly illuminated - perfect for summer nights in the garden. Thanks to the unique pleats and folds throughout the shade, the Maxi S/01 Outdoor produces beautiful and fun shadow effects.

Bover Maxi Outdoor Suspension is supplied with trailing electrical lead. Requires electrical cable to be hardwired to a socket.

Rigid stem is available upon request, contact for details and pricing.