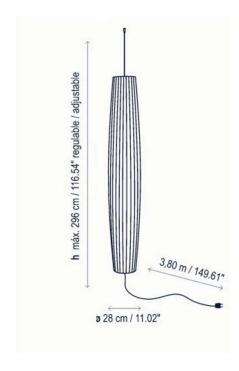

### PRODUCT SPECIFICATION

Light Source: 49.2W, 2700K, 7500 Lumens

IP Code: 66

**Dimming:** Dimmable via Triac dimming.

Dimensions: Ø28cm

Height: 176cm

Maximum Drop Height: 296cm Ceiling Canopy: Ø12cm