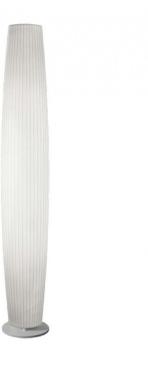

## Bover Maxi P/180 LED Outdoor Floor Lamp

The Bover Maxi P/180 LED Outdoor Floor Lamp is the perfect lighting solution for illuminating contemporary exterior spaces. The delicate shade is crafted from polypropylene fibre which protects the LED light source, and due to the unique pleats and folds the Maxi produces beautiful and fun shadow effects. Designed by Joana Bover in 2001, the Maxi Outdoor Floor Lamp offers a classic configuration that provides a subtle yet elegant touch.

The polypropylene shade successfully diffuses the LED, resulting in a soft and atmospheric light emission which is perfect for spaces that require a calming ambience. The Bover Maxi P/180 Floor Lamp is also suitable for floor mounting to further protect the light against weather conditions and avoid damage.