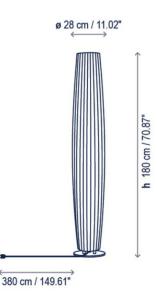

### **PRODUCT SPECIFICATION**

ver

barcelona lights

LA7392

Light Source: 49.2W, 2700K, 7500 Lumens IP Code: 66 Dimming: Dimmable via Triac dimming. Dimensions: Height: 180cm Base: Ø28cm

Cable Length: 3.8m