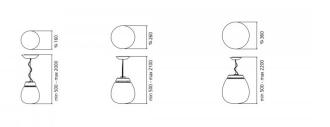

#### PRODUCT SPECIFICATION

**Light Empatia 16** - 11W, 3000K, 567 lumens **Source**: **Empatia 26** - 16W, 3000K, 710 lumens

Empatia 36 - 24W, 3000K, 1273 lumens

IP Code: 20

**Dimming:** Empatia 16 - Non-dimmable.

**Empatia 26 & 36** - Dimmable via Push to make/switch dimming systems. Please consult your electrician, additional wiring may be required

on site.

Dimensions: Empatia 16 - Ø 16 cm

Empatia 26 - Ø 26 cm Empatia 36 - Ø 36 cm

50-200 cm cord length

For all sales and technical enquiries, please contact:

+44 (0)114 263 4266

info@davidvillagelighting.co.uk

www.davidvillagelighting.co.uk