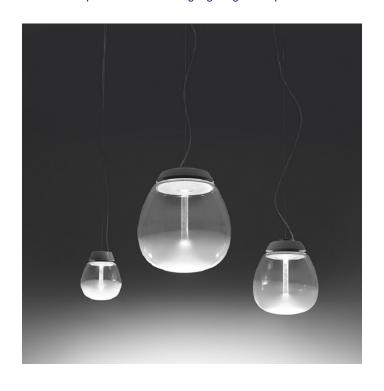

## **Empatia Suspension by Artemide**

We currently have limited stock of one of these items in our Clearance section .

Empatia lights were born through the amalgamation of Artemide's technological know-how and the tradition of glass-blowing. The use of glass as a mean of expression, a form of art into every day items, accumulated high interest. As a result, a co-operation between master glass blowers was created, who wished to completely tame the plasticity of Venetian glass. Thus, they would learn how to find the perfect balance between density, transparency and light. Once the perfect balance is found, a light is emmitted with no glare and no loss of efficiency. The Empatia collection also includes a table lamp and a ceiling light, each available in three sizes.

#### PRODUCT SPECIFICATION

**Light Empatia 16** - 11W, 3000K, 567 lumens **Source**: **Empatia 26** - 16W, 3000K, 710 lumens

Empatia 36 - 24W, 3000K, 1273 lumens

IP Code: 20

**Dimming:** Empatia 16 - Non-dimmable.

**Empatia 26 & 36** - Dimmable via Push to make/switch dimming systems. Please consult your electrician, additional wiring may be required

on site.

Dimensions: Empatia 16 - Ø 16 cm

Empatia 26 - Ø 26 cm Empatia 36 - Ø 36 cm