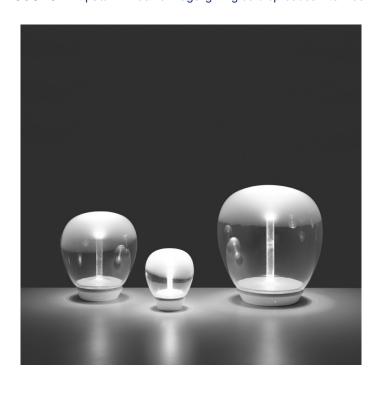

## **Empatia Table Lamp by Artemide**

The high potential of the Venetian glass led Artemide and master glass-blowers to collaborate and gain full control of the suppleness of the glass. Thus allowing them to balance the portions between surface and light, experimenting with densities and transparencies. It is through this meticulous process that the Empatia lights are created, a design by Carlotta de Bevilacqua and Paola di Arianello, for Artemide.

The glass diffuser engulfs in its core that LED light engine, with the light running through the transparent pipe. The Empatia lights allow for now glare, no loss of efficiency while at the same time reflecting light; only achieved though the perfect balance of transparency and opacity. The table lamp, as with all Empatia lights, comes in three sizes and suits every location.