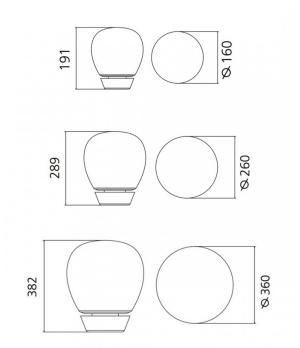

#### PRODUCT SPECIFICATION

Light Source: Empatia 16 - 11W, 3000K, 567 lumens

**Empatia 26** - 20W, 3000K, 710 lumens **Empatia 36** - 26W, 3000K, 1273 lumens

IP Code: 20

**Dimming:** In line dimmer included on cable. **Dimensions: Empatia 16** - Ø 16 cm x 19 cm H

Empatia 26 - Ø 26 cm x 28.9 cm H

**Empatia 36** - Ø 36 cm x 38.2 cm H

For all sales and technical enquiries, please contact:

+44 (0)114 263 4266

info@davidvillagelighting.co.uk

www.davidvillagelighting.co.uk