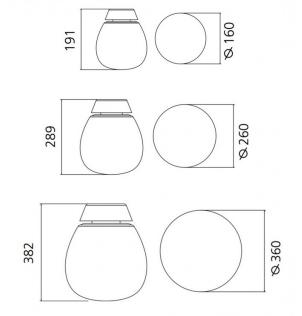

#### PRODUCT SPECIFICATION

**Light Empatia 16** - 11W, 3000K, 567 lumens **Source: Empatia 26** - 16W, 3000K, 710 lumens

Empatia 36 - 24W, 3000K, 1273 lumens

IP Code: 20

**Dimming:** Empatia 16 - Non-dimmable.

**Empatia 26 & 36** - Dimmable via Push to make/switch dimming systems. Please consult your electrician, additional wiring may be required

on site.

Dimensions: Empatia 16 - Ø 16 cm x 19 cm H

**Empatia 26** - Ø 26 cm x 29 cm H **Empatia 36** - Ø 36 cm x 38 cm H