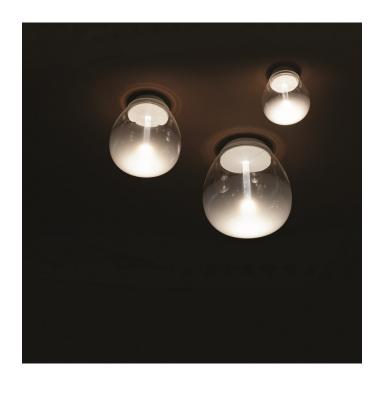

## Empatia Wall/Ceiling Light by Artemide

Empatia, or Empathy in English, was created through the combination of traditional glass blowing traditions and Artemide's LED light technology. The great potential of this material has called for the collaboration of Artemide with master glass blowers. This co-operation allowed for full control of the manipulation of the Venetian glass, balancing between light and surface.

Designers Carlotta de Bevilacqua and Paola di Arianello, have chosen the perfect proportions of transparency and opacity to create a glass diffuser that reflects light, no glaring and no efficiency loss. Empatia lights have a core of LED light technology, with the light running through a transparent tube and into the glass diffuser. The collection also includes a <a href="suspension">suspension</a> light and table lamp.