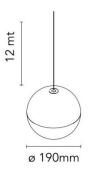

## PRODUCT SPECIFICATION

Light

21W, 2700K, 1345 lumens

Source:

IP Code: 2

Dimming:

Ceiling/Wall Rose - Integrated dimmer on the

product

 $\textbf{Floor Switch} \cdot \textbf{Integrated dimmer on the product}$ 

and In line on/off switch included on cable

Dimensions: Ø19cm shade

12m cable length

Ceiling/Wall Rose:

Ø11cm 5.5cm height

Floor Switch: