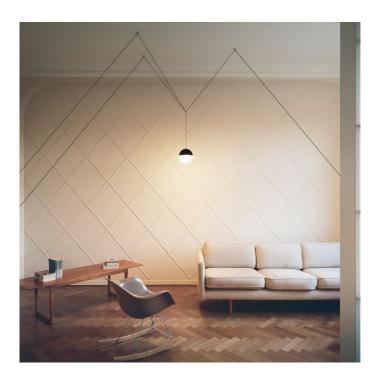

# String Light Sphere LED Pendant Lamp by Flos

The String LED lights were designed by Michael Anastassiades in 2014 for Flos and won the Homes & Gardens designer award. Inspired by the concept of dividing space architecturally, Anastassiades reveals his inspiration for his design from his train journeys, and the "beautiful and poetic" way the strings of "electrical wires connect the pylons but at the same time they divide the landscape". Anastassiades' designs move towards abstraction, in a search for purity that pursues an exercise of stripping away, taking objects and materials back their original dimension of bareness.

With a bold monochromatic aesthetic, the String light is modern and minimal, yet eye catching with the choice of either a black, blue or white coloured shade with a white polycarbonate diffuser. The String LED lights are designed to not be governed by where electricity points are situated in a room, giving the user the ability to take the light wherever they wish. This is achieved by purchasing alongside a ceiling/wall rose or floor switch, allowing for creative installation with unique and imaginative displays of light and cable in interior spaces.

The floor switch feeds up to two heads and has two wayouts with space to wrap 10 metres of cable and allows you to switch the light on and off at the floor as well as dim the light at the lampshade. The wall/ceiling rose version feeds up to two heads and includes three wayouts for the cable and can be installed anywhere on your ceiling or wall and is controlled by the mains with dimming capabilities at the shade.