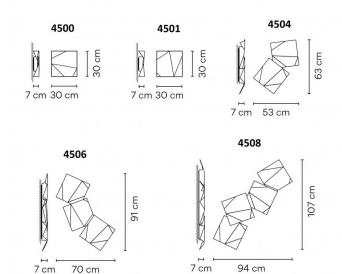

#### PRODUCT SPECIFICATION

Light Source: 4500 & 4501 - 6.3W, 2700K, 756 Lumens

**4504** - 2 x 6.3W, 2700K, 756 Lumens **4506** - 3 x 6.3W, 2700K, 756 Lumens **4508** - 4 x 6.3W, 2700K, 756 Lumens

IP Code: 65

**Dimming:** Dimmable via Triac dimming. **Dimensions:** 4500 & 4501: 30cm x 30cm

**4504:** 53cm x 63cm **4506:** 70cm x 91cm **4508:** 94cm x 107cm