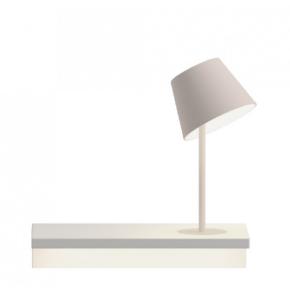

## Vibia Suite 6046 Wall Light

Designed by Jordi Vilardell, the Vibia Suite 6046 LED Wall Light boasts numerous functions, where matter and light are integrated into a single body. This wall light utilises not only a light source but also a shelving unit for storage. Contemporary minimalism meets innovative lighting technology in Suite 6046, an LED light source is fitted within the shade which acts as a functional reading lamp, as well as an LED strip that sits underneath the shelf and produces an ambient glow that is cast upon the wall below.

The Vibia Suite 6046 Wall Light is available in two neutral finishes (either a White or Chocolate Brown) and can blend into almost any interior both classic and contemporary. It is a beautiful addition to a range of rooms in your house including your living space, reading nook or bedroom.