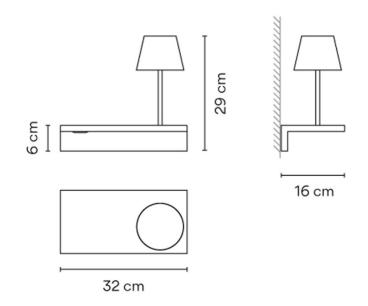

#### PRODUCT SPECIFICATION

Light Source: 4.5W, 2700K, 617 Lumens

&

1 x 1.63W LED Strip

IP Code: 20

**Dimming:** Integrated on/off switch on the product.

Dimensions: Width: 32cm

Height: 29cm Shelf Height: 6cm Depth: 16cm