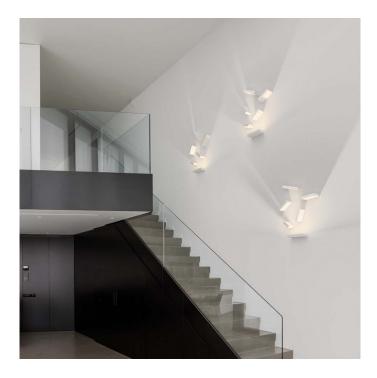

## Vibia Set - Small LED Wall Lights

Vibia Set LED Lights were designed by Josep Lluis Xucla and create a beautiful play of light against your wall, the Set collection transforms into a surface wall lamp, creating a perfect decorative purpose. Originally, the Vibia Set LED Wall Lights were designed to be garden lamps, emitting the same reflective effect, but Xucla soon realised that the garden light produced too much glare. Xucla began to experiment with different solutions, during this time he attempted to attach the Set to the wall; surprisingly he discovered that this solved his issue, and once the light source was displayed above eye level the glare disappeared.

The Vibia Set is highly personable, although the bottom diffuser remains fixed and cannot be adjusted, the other elements can be moved around your wall however you wish. You can craft sharp and bold shadows or spread the elements out for a softer and playful effect. For the compositions with multiple components, the LED light source is fitted within the bottom element, whilst the above elements can be manoeuvred to create varying shadow effects or patterns in your space.