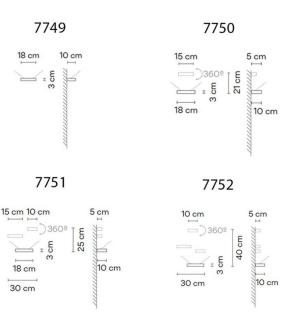

#### **PRODUCT SPECIFICATION**

| Light<br>Source: | 9W, 2700K, 1269 Lumens                                                                                                                                                |
|------------------|-----------------------------------------------------------------------------------------------------------------------------------------------------------------------|
| IP Code:         | 20                                                                                                                                                                    |
| Dimming:         | Dimmable via 0-10V dimming systems. Please<br>consult your electrician, additional dimming may<br>be required on site.                                                |
| Dimensions:      | 7749: 18cm x 3cm x 10cm<br>7750: 18cm x 21cm x 5-10cm<br>7751: 30cm x 25cm x 5-10cm<br>7752: 30cm x 40cm x 5-10cm<br>*see specification image for exact measurements. |