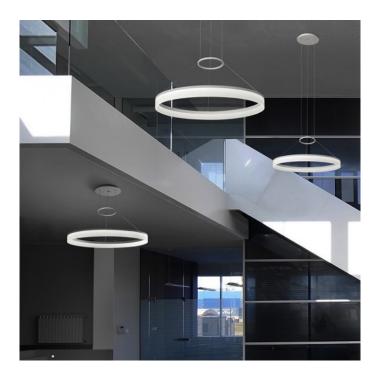

# **Light Attack Circus 800 mm LED**

LA7252

SOURCE: https://www.davidvillagelighting.co.uk/product/Light-Attack-Circus-800-mm-LED/14454

#### PRODUCT DESCRIPTION

High power LED suspension. White structure. Standard version non dimmable ballast

Also available with 1-10V dimmable. Please phone or email for details.

#### PRODUCT SPECIFICATION

Light Source: 31W, 3000K, 2976lumens

Dimming: Non Dimmable

Dimensions: 800 mm Diffuser diameter

70 mm Diffuser Depth 150 mm Min drop 2500 mm Max drop