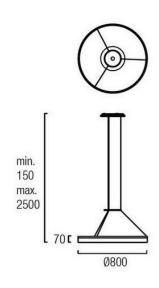

#### PRODUCT SPECIFICATION

Light Source: 31W, 3000K, 2976lumens

Dimming: Non Dimmable

Dimensions: 800 mm Diffuser diameter

70 mm Diffuser Depth 150 mm Min drop 2500 mm Max drop