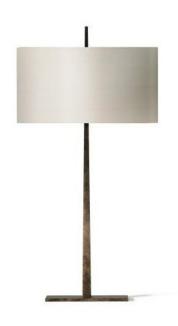

# Porta Romana Small Tapering Harral Lamp

SOURCE: https://www.davidvillagelighting.co.uk/product/Porta-Romana-Small-Tapering-Harral-Lamp/14452

#### PRODUCT DESCRIPTION

The Tapering Harral has a cool, mid century feel that makes it suitable for all types of interiors. Very simple in design, it is painstakingly constructed in forged steel. Available with a Silk or Satin shade.

Available in Burnt Silver, French Brass and Bronzed finish.

#### PRODUCT SPECIFICATION

Light Source: 2 x 5W E14 LED candle (excluded)

Dimensions: Total height: 820 mm

Width with shade: 432 mm

Shade dimensions: 432 mm x 178 mm x 229 mm