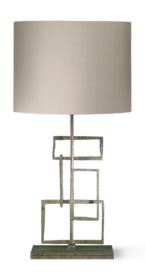

## **Porta Romana Salperton Lamp**

### PRODUCT DESCRIPTION

A clever tension is set up between the opposing and alternating metal frames that make up the sculptural elements of this stunning desk lamp. Available with a Silk or Satin shade.

Available in Bronzed, Decayed Gold, Decayed Silver, White Gold

### PRODUCT SPECIFICATION

Light Source: 1 x 8W LED E27 GLS (excluded)

Dimensions: Total height: 715 mm

Width with shad: 381 mm

Shade dimensions: 381 mm x 210 mm 273 mm  $\,$ 

For all sales and technical enquiries, please contact: