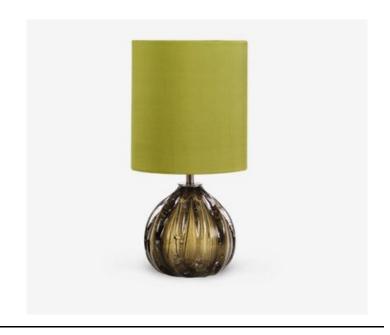

#### PRODUCT DESCRIPTION

This adorable new lamp is blown in five jewel-box colours; Olive, Turquoise, Emerald, Saffron and Aubergine. It's small scale makes it perfect for use as a bedside lamp and it looks delightful as a mis-matched pair. We are showing them with a selection of vibrant shades. You can dress them more casually in one of our linens, or have even more fun using contrasting coloured silk linings. The diffuser is available in a number of different colours, please see additional photos to the left. Available with a Silk or Satin shade.