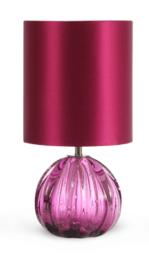

Main image shows aubergine finish with a fuchsia satin diffuser

### PRODUCT SPECIFICATION

Light Source: 1 x 5W LED E27 Mini Globe (excluded)

Dimensions: Total height: 355 mm

Width with shade: 180 mm

Shade dimensions: 180 mm x 180 mm x 203 mm

For all sales and technical enquiries, please contact: