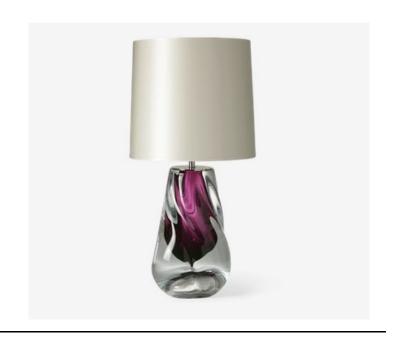

### PRODUCT DESCRIPTION

The Porta Romana Lava table lamp is made from blown glass and nickel plated brass. It comes in a range of finishes: aubergine, charcoal, clear, honey, mint and cayenne. The diffuser is also available in a number of different colours, please see additional photos to the left.