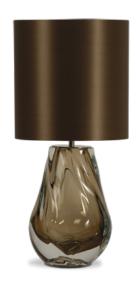

### PRODUCT DESCRIPTION

The Porta Romana Lava table lamp is made from blown glass and nickel plated brass. It comes in a range of finishes: aubergine, charcoal, clear, honey, mint and cayenne. The diffuser is also available in a number of different colours, please see additional photos to the left.

Main image shows a charcoal finish with a dove satin diffuser