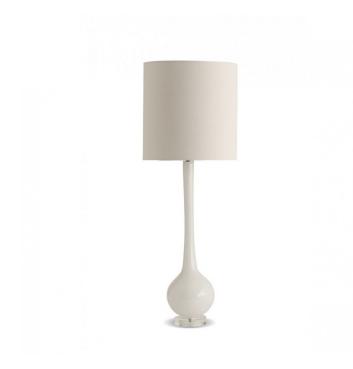

# **Porta Romana Gourd Lamp**

### PRODUCT DESCRIPTION

Every Gourd Lamp, like every vegetable, is slightly different. The bowl and stem are mouth blown and created with a natural, organic character. In seven beautiful colours: black, Blush, celadon, grey, lavender, prune and white with a perspex base, they can be matched or mis-matched with a variety of coloured shades to create a unique effect. Please see additional photos to the left for shade colours. Available with Silk or Satin shade.

Main image shows the prune finish with a prune linen diffuser