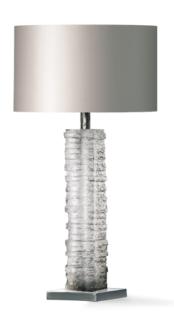

## PRODUCT DESCRIPTION

The Crystal Strata column is constructed from a magnificent block of cast glass. Each one is individually created and it weighs a massive 11kg! The base is available in Antiqued Brass or Nickel. The diffuser is also available in a number of different colours, please see additional photos to the left. Available with Silk or Satin shade.

Main image shows clear body with nickel base finish. The diffuser is dove silk shade