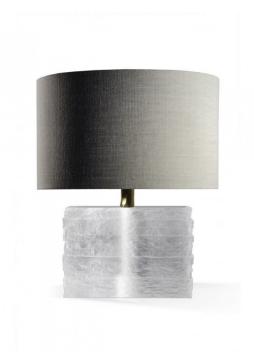

#### PRODUCT DESCRIPTION

The Crystal Strata lamp is a magnificent block of cast glass. The light that plays across the textured surface is quite gorgeous and the beautifully sculpted neck can be finished in either brass or nickel plate. The diffuser is available in a number of different colours, please see additional photos to the left. The Strata texture appears on the front and sides of the lamp base. The back is clear polished glass. Available with Silk or Satin shade.

Main image shows clear body with nickel collar finish. The diffuser is a dove satin shade.

### PRODUCT SPECIFICATION

Light Source: 1 x 5W E27 LED Mini Globe (excluded)

Dimensions: Total height: 488 mm

Width with shade: 406 mm

Shade dimensions: 406 mm x 114 mm x 203 mm

For all sales and technical enquiries, please contact: