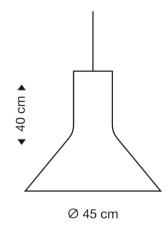

perfect for both compact and spacious environments. Use it above dining tables or coffee tables to create a relaxed and welcoming atmosphere. For a more dramatic effect, group multiple pendants together to add depth and character to larger spaces.

Available in four finishes, natural birch, walnut veneer, white laminate, and black laminate, the Puncto 4203 complements the full **Secto** range. Explore other designs in the collection, including wall, floor, and table lamps, to achieve a cohesive lighting solution.

#### PRODUCT SPECIFICATION

Light 1 x Philips CorePro Max 8W E27 LED - colour Source: temperature manually adjustable from 2700K-

6500K (Included by Secto)

IP Code: 20

**Dimming:** Dimmable via mains phase dimming.

Dimensions: Height: 40cm

Shade: Ø45cm

Cable length: 150cm





# For all sales and technical enquiries, please contact:

+44 (0)114 263 4266

in fo@david vill agelighting.co.uk

www.davidvillagelighting.co.uk