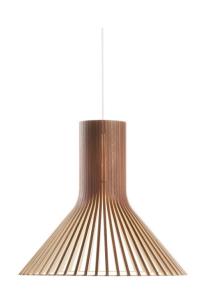

## **Secto Punto 4203 Pendant Light**

The Secto Puncto 4203 Pendant Light is a functional and stylish lighting solution designed to illuminate dining areas, kitchen counters, and living spaces. Handmade by skilled Finnish craftsmen from PEFC-certified form-pressed birch, the wide, slatted shade diffuses light beautifully, casting a warm and inviting glow. Its clean Scandinavian aesthetic ensures it blends seamlessly with a variety of interior styles.

Ideal for spaces with lower ceilings, the Puncto 4203's lightweight and airy design prevents it from overwhelming the room, making it perfect for both compact and spacious environments. Use it above dining tables or coffee tables to create a relaxed and welcoming atmosphere. For a more dramatic effect, group multiple pendants together to add depth and character to larger spaces.

Available in four finishes, natural birch, walnut veneer, white laminate, and black laminate, the Puncto 4203 complements the full **Secto** range. Explore other designs in the collection, including wall, floor, and table lamps, to achieve a cohesive lighting solution.