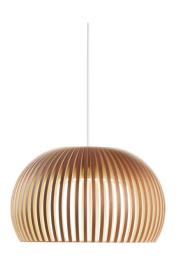

# Secto Atto 5000 LED Pendant Light

SOURCE: https://www.davidvillagelighting.co.uk/product/Secto-Atto-5000-LED-Pendant-Light/14407

## Secto Atto 5000 LED Pendant Light

The Secto Atto 5000 LED Pendant Light is a compact yet sophisticated luminaire that embodies the best of Scandinavian design. Its elegant slatted structure, crafted from sustainably sourced birch, casts a warm and even light, creating a relaxing atmosphere in any setting.

Incorporating the latest LED technology, the Atto 5000 ensures energy efficiency and longevity, delivering a powerful yet ambient glow at 3000K. Available in four stunning finishes, natural birch, black laminated, white laminated, or walnut veneer, the Atto 5000 complements a variety of interiors. Its compact size and striking design make it perfect for dining tables, living rooms, and commercial spaces like boutique restaurants and hotels.

The Atto 5000 comes with a 180cm textile cable and a matching ceiling cup for seamless installation. Pair it with other <u>Secto</u> designs to create a cohesive lighting scheme or let it shine as a standalone feature.