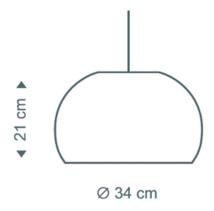

#### PRODUCT SPECIFICATION

Light Source: 13W, 3000K, 1200 Lumens

IP Code: 20

**Dimming:** Dimmable via trailing edge dimming systems.

Dimensions: Height: 21cm

Shade: Ø34cm

Cable length: 180cm