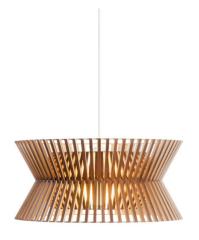

## Secto Kontro 6000 Pendant Light

The Secto Kontro 6000 Pendant Light redefines the traditional chandelier, offering a sleek and contemporary alternative. With its open, airy design, the Kontro 6000 diffuses light both upwards and downwards, creating a warm and gentle ambiance perfect for dining rooms, living spaces, and other social areas. This luminaire's elegant lines and wooden craftsmanship make it a standout piece in any setting.

Handcrafted in Finland by skilled artisans, the Kontro 6000 is made from sustainably sourced Finnish birch, exemplifying Secto Design's commitment to eco-friendly manufacturing. Available in natural birch, black or white lamination, and walnut veneer, the Kontro 6000 seamlessly blends with both modern and traditional interiors.