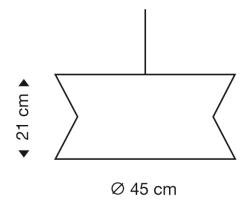

#### PRODUCT SPECIFICATION

Light Source: 1 x Max 9W E27 LED (Included)

IP Code: 20

**Dimming:** Dimmable via mains phase dimming.

Dimensions: Height: 21cm

Width: 45cm

Cable length: 150cm