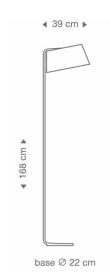

#### PRODUCT SPECIFICATION

Light Source: 10W, 2850K, 770 Lumens

IP Code: 20

**Dimming:** In line on/off switch included on cable.

Dimensions: Height: 168cm

Width: 22cm

Base: Ø22cm Cable length: 310cm

For all sales and technical enquiries, please contact: