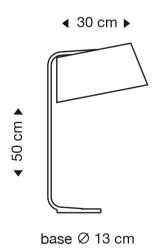

#### PRODUCT SPECIFICATION

Light Source: 7W, 2850k, 630 Lumens

IP Code: 20

**Dimming:** Integrated on/off switch on the product.

Dimensions: Height: 50cm

Width: 30cm Base: Ø13cm

Cable length: 300cm

For all sales and technical enquiries, please contact: