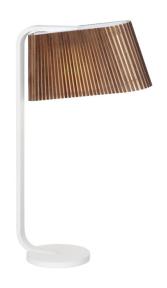

## Secto Owalo 7020 Table Lamp

The Secto Owalo 7020 LED table lamp combines formal elegance with functional design, making it a versatile lighting solution for bedrooms, living rooms, and even offices. Standing at 50 cm high, this compact table lamp features a slatted wooden shade that is handcrafted from Finnish birch by skilled artisans. The slim frame and minimalist aesthetic make it perfect for placement on bedside tables, window sills, or side tables.

The Owalo 7020 table lamp is available in natural birch, laminated black or white, and walnut veneer finishes, allowing you to choose the perfect style for your interior. Equipped with an integrated LED light source, this lamp emits a soft, warm glow, enhancing the ambiance of any space. Pair it with the <a href="Owalo 7010 floor">Owalo 7030 wall lamp</a> for a cohesive lighting scheme.