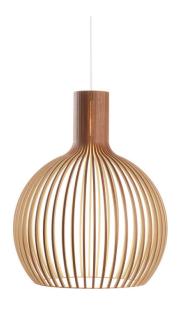

## Secto Octo 4240 Pendant Light

The Secto Octo 4240 pendant light combines grandeur and lightness, making it a timeless classic for any space. Handcrafted in Finland from PEFC-certified birch, this airy pendant provides a warm and inviting glow, perfect for creating an ambient atmosphere in living rooms, dining spaces, and bedrooms. Despite its size, the Octo 4240's open structure ensures it doesn't overwhelm smaller interiors.

This Scandinavian masterpiece is available in four finishes: natural birch, black or white lamination, and walnut veneer, catering to diverse design preferences. The pendant includes a textile cable and a discreet ceiling cup for easy installation.