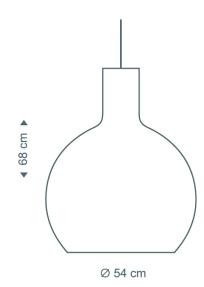

Dimensions: Height: 68cm

Shade: Ø54cm

Cable length: 150cm

For all sales and technical enquiries, please contact:

+44 (0)114 263 4266

info@davidvillagelighting.co.uk

www.davidvillagelighting.co.uk