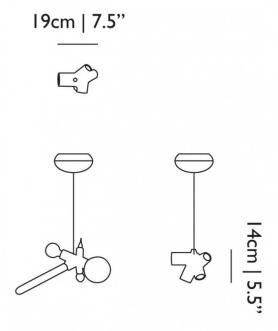

#### PRODUCT SPECIFICATION

Light Source: 3 x Max 60W E27 (excluded)

1 x Max 40W E14 (excluded)

1 x Max 15W E14 (excluded)

IP Code:

Dimming: Dimmable via mains phase dimming.

**Dimensions:** Height: 14cm

Width: 19 cm

Ceiling Canopy: 16 x 8cm Cable Length: 400cm

For all sales and technical enquiries, please contact:

+44 (0)114 263 4266

info@davidvillagelighting.co.uk

www.davidvillagelighting.co.uk