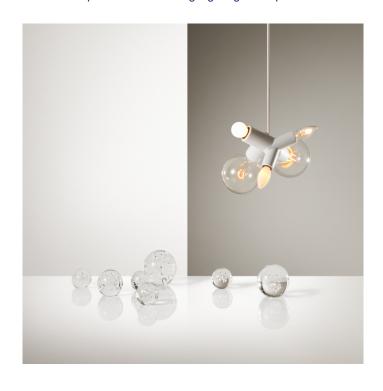

## Clusterlamp by Moooi

A quirky design by Joel Degermark, the Clusterlamp is an evocative suspension that lets you experiment and express yourself. Clusterlamp takes 5 lamps, with two different kinds of lamp holders (E27 and E14). You can purchase your own, colourful or not, lamp designs and arrange them in a unique way.

There are endless options and you can create a suspension with an individual look. Explore the other images under the main photo, an you can envision the possibilities the Clusterlamp can create. Suitable for any interior, residential or commercial, the Clusterlamp is guaranteed to bring a touch of Pop Art into any room.