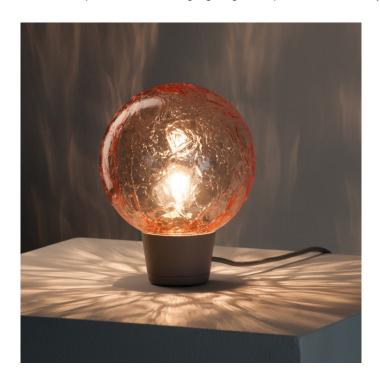

# Zero Shibuya Table Lamp

LA7173

SOURCE: https://www.davidvillagelighting.co.uk/product/Zero-Shibuya-Table-Lamp/14368

#### PRODUCT DESCRIPTION

**Designer:** Thomas Bernstrand

## Shibuya Table Lamp by Zero

Made from hand blown glass.

Painted grey aluminium base.

2.5 m cable with switch and plug

Also available with either a white or red base. Please contact us for more information.