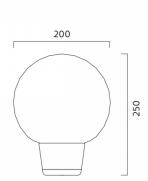

#### PRODUCT SPECIFICATION

Light Source: max 28W E27 (excluded)

IP Code: 20

Dimensions: 25 cm height

Ø 20 cm

250 cm cable length

For all sales and technical enquiries, please contact:

+44 (0)114 263 4266