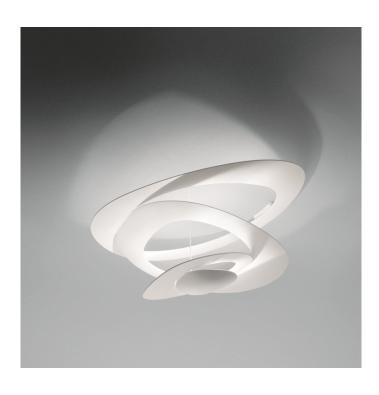

## Pirce LED Ceiling Light Mini by Artemide

Designed by Giuseppe Maurizio Scutellà in 2008 for Artemide, this is the ceiling version of Pirce light, an extension to the existing Pirce range. Opening out of a slim disk are fluttering spirals, which fall gently downwards, creating magical effects of form and light in flowing twirls.

In the Pirce Ceiling Light the lamp itself is placed in the lower dish of the light casting illumination upwards to give indirect light emission making this light by Artemide not only a special light source but also a unique piece of ceiling art.

The Artemide Pirce Light is now available with incorporated LEDs in this updated version along with the choice of 2 colours; white or gold.

See the rest of Artemide's Pirce Collection.