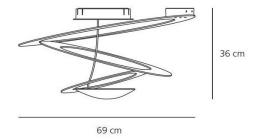

wnwards, creating magical effects of form and light in flowing twirls.

In the Pirce Ceiling Light the lamp itself is placed in the lower dish of the light casting illumination upwards to give indirect light emission making this light by Artemide not only a special light source but also a unique piece of ceiling art.

The Artemide Pirce Light is now available with incorporated LEDs in this updated version along with the choice of 2 colours; white or gold.

See the rest of Artemide's Pirce Collection.

### PRODUCT SPECIFICATION

**Light** 44W, 2700K or 3000K, 3097 or 3313 lumens

Source:

IP Code: 20

Dimming: Push to make/ switch dimming, dimmable using

push to make switches. Please consult your electrician, additional wiring may be required on

site.

Dimensions: 69 cm width

36 height





### For all sales and technical enquiries, please contact:

+44 (0)114 263 4266

in fo@david vill agelighting.co.uk

www.davidvillagelighting.co.uk