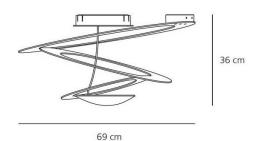

#### PRODUCT SPECIFICATION

Light Source: 1x max 11W LED R7 (excluded)

IP Code: 20

**Dimming:** Dimmable via mains phase dimming.

**Dimensions:** 69 cm width

36 cm height

For all sales and technical enquiries, please contact: