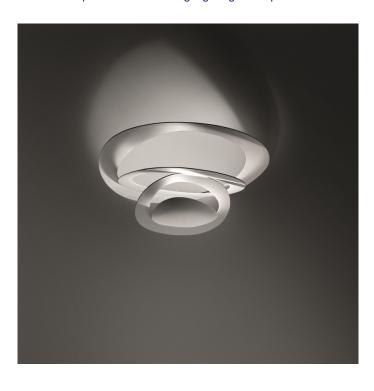

## Pirce Mini Ceiling Light by Artemide

Designed by Giuseppe Maurizio Scutellà in 2008 for Artemide, this is the ceiling version of Pirce light, an extension to the existing Pirce range. Opening out of a slim disk are fluttering spirals, which fall gently downwards, creating magical effects of form and light in flowing twirls.

In the Pirce Ceiling Light the lamp itself is placed in the lower dish of the light casting illumination upwards to give indirect light emission making this light by Artemide not only a special light source but also a unique piece of ceiling art.