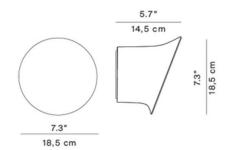

### PRODUCT SPECIFICATION

Light Source: 8W, 3000K, 298 Lumens

IP Code: 65

**Dimming:** Dimmable using trailing edge dimming.

Dimensions: Ø18.5cm

Depth: 14.5cm