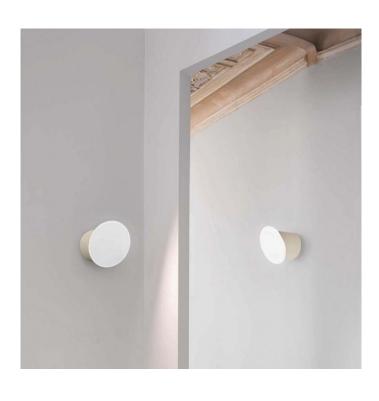

# Luceplan Ecran In/Out LED Wall Light

Designed by Inga Sempe in 2011, the Ecran In/Out LED Wall Light is suitable for both indoor and outdoor use. Made from waterproof polycarbonate and a diffuser that covers the light from top to bottom, the Ecran is protected against all weather conditions. This light has no visible wires and presents the illusion that it is floating in mid air, while emitting a soft warm light that can be directed upwards, downwards or to the side, depending on how you decide to display it.

The screen produces an especially warm light, while the embedded LED lamps are an energy efficient and durable light source, guaranteeing a long life span. The light emitted creates an atmospheric ambience, whether in the kitchen, living area or bedroom or used to illuminate the garden. Multiple Ecran LED Wall Lights can also be combined together to create a small feature in your home or public space for a more dramatic display.