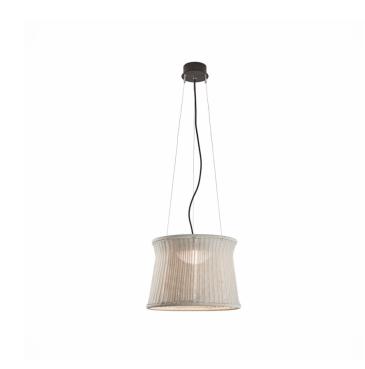

## **Bover Syra Outdoor LED Pendant**

The Bover Syra Outdoor LED Pendant was designed by Alex Fernandez Camps and Gonzalo Mila, and consists of an aluminium structure with a woven shade crafted from synthetic fibre. The LED light source is protected by a weather resistant opal glass diffuser, which softens the light output resulting a calming warm illumination. The aluminium aspects of the Syra Outdoor Pendant are treated with Cataphoresis, an anti rust protection - ensuring a long life for your lighting solution.

Thanks to the IP55 rating, the Bover Syra Outdoor LED Pendant is perfect for illuminating your decking, half enclosed spaces, terraces and porches. This pendant is ideal for small gatherings in your private garden during the long summer nights. It can even be a beautiful addition to public outdoor spaces in the hospitality sector.