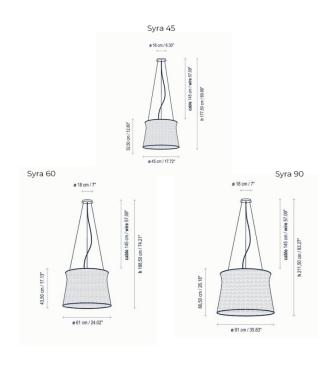

#### PRODUCT SPECIFICATION

Light Source: Syra 45: 20W, 2700K, 2640 Lumens

**Syra 60:** 37.7W, 2700K, 4700 Lumens **Syra 90:** 39.7W, 2700K, 5500 Lumens

IP Code: 20

**Dimming:** Non-Dimmable.

Dimensions: Syra 45:

Shade: Ø45cm

Shade Height: 32.5cm

Syra 60: Shade: Ø61cm Shade Height: 43.5cm

**Syra 90:** Shade: Ø91cm Shade Height: 66.5cm

Maximum Drop Height: 145cm

Ceiling Rose: Ø14cm