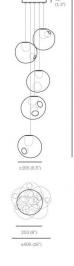

# 28 Series Random Pendant Light by Bocci

The 28 Series random pendant is made up of either 3 or 5 pendants from the wonderful <u>Bocci 28 series</u> by designer Omer Arbel. Each shade is made from glass using a special glass-blowing technique that creates a beautiful spherical shape with intriguing cavities and a milk glass lamp holder.

Dimensions: Shade: Ø16.5cm Ceiling Canopy Height: 3.2cm Max Cable Length: 300cm