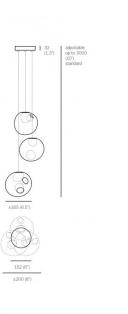

#### **PRODUCT SPECIFICATION**

| Light<br>Source: | (3 or 5) x Max 20W G4 Xenon (included)<br>or<br>(3 or 5) x Max 1W G4 LED (included) |
|------------------|-------------------------------------------------------------------------------------|
| Dimming:         | Dimmable using trailing edge dimming (Xenon<br>20W)<br>or<br>Non-dimmable (LED 1W)  |
| Dimensioner      |                                                                                     |

Dimensions: Shade: Ø16.5cm Ceiling Canopy Height: 3.2cm Max Cable Length: 300cm