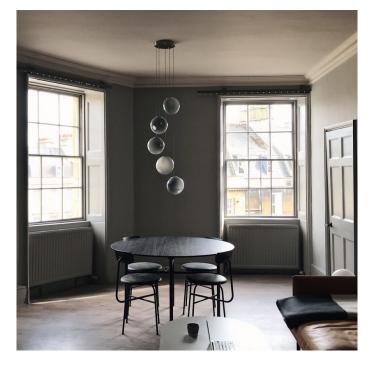

# 28 Series Random Pendant Light by Bocci

The 28 Series random pendant is made up of either 3 or 5 pendants from the wonderful <u>Bocci 28 series</u> by designer Omer Arbel. Each shade is made from glass using a special glass-blowing technique that creates a beautiful spherical shape with intriguing cavities and a milk glass lamp holder.

The 28 Series random pendant light comes with a light bulb included by Bocci. You can choose between a non-dimmable bulb, the **LED 1W** or a dimmable bulb, the **Xenon 20W.** This pendant also has adjustable cables, so you can create different levels exactly to your taste. The 28 Series random lamp is suitable for many spaces and can be used for atmospheric and direct lighting. A gorgeous and chic addition to any interior, this light is also available with 7 pendants. Please <u>contact us</u> for more info and pricing.

This pendant lamp is available to purchase online in a clear colour but is also available in a wide variety of colours. <u>Click here</u> to create your own custom design to give to us for quotation and purchase. Please see the last image on the left for instructions.