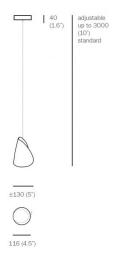

s part of the <u>Bocci 21 series</u>, and is also available in mulitple cluster, linear and chandelier options. The organic and natural design of this pendant lamp draws the eye and makes it suitable for any design scheme and interior. Perfect for functional and atmospheric lighting.

This pendant comes with a deep ceiling canopy, but is available with other ceiling canopy options: mini canopy, mini outie canopy, mini innie canopy and shallow canopy. Please contact us for more information or to purchase these options.

#### PRODUCT SPECIFICATION

**Light** 1 x Max 20W G4 Xenon (included)

Source: or

1 x Max 1W G4 LED (included)

**Dimming:** Dimmable using trailing edge dimming (Xenon

20W)

or

Non-dimmable (LED 1W)

Dimensions: Ø13cm

Ceiling Canopy Height: 4cm Max Cable Length: 300cm





## For all sales and technical enquiries, please contact:

+44 (0)114 263 4266

in fo@david vill agelighting.co.uk

www.davidvillagelighting.co.uk