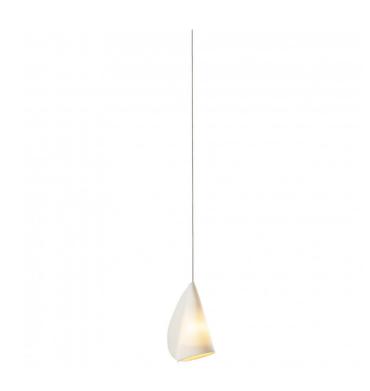

### 21.1 Pendant Light by Bocci

The 21.1 pendant was designed by Omer Arbel and is inspired by barnacles on a rock surface. The shade is made from a sheet of porcelain which is wrapped around a glass diffuser to produce a warm and soft glow. The 21 single pendant light comes with either a **Xenon 20W bulb** or an **LED 1W bulb** which is included by Bocci in the purchase.

The 21.1 pendant light is part of the <u>Bocci 21 series</u>, and is also available in mulitple cluster, linear and chandelier options. The organic and natural design of this pendant lamp draws the eye and makes it suitable for any design scheme and interior. Perfect for functional and atmospheric lighting.