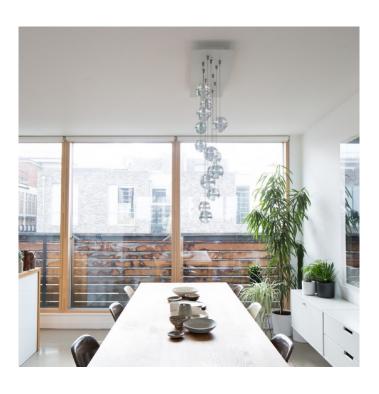

### 14 Series Chandelier Light by Bocci

The 14 Series chandelier is made up from multiple 14 Series pendants, using either a round, rectangular and square ceiling canopy. The chandelier is available with 11, 14, 20, 26 or 36 pendant lights, organised in an array of non-adjustable heights to produce a spontaneous looking aesthetic. Each glass sphere holds a light source which is included by Bocci.

You can choose between a **Xenon 10W** bulb or an **LED 1W** bulb which are both dimmable so you can create the exact atmosphere you want. The chandelier light is perfect for many spaces and will particularly thrive in bigger settings with high ceilings. The overall effect of the 14 Series chandelier light is magnificent and spectacular and is a contemporary and stylish twist on traditional lighting.