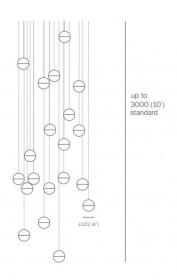

### 14 Series Chandelier Light by Bocci

The 14 Series chandelier is made up from multiple 14 Series pendants, using either a round, rectangular and square ceiling canopy. The chandelier is available with 11, 14, 20, 26 or 36 pendant lights, organised in an array of non-adjustable heights to produce a spontaneous looking aesthetic. Each glass sphere holds a light source which is included by Bocci.

#### PRODUCT SPECIFICATION

Light Source: Max 10W G4 Xenon (included)

or

Max 1W G4 LED (included)

**Dimming:** Dimmable using trailing edge dimming.

Dimensions: Each Shade: Ø10.2cm

Cable Length: 300cm