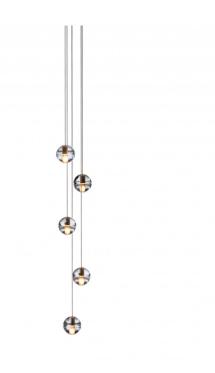

# 14 Series Multiple Pendants by Bocci

The 14 Series multi-pendant light is made up of either 5 or 7 of the <u>14.1 pendant lights</u>, and is a spectacular and chic light fixture. Each shade is made from gorgeous borosilicate glass which holds the included LED light source. You can choose between an **LED 1W** light bulb which is non-dimmable or a **Xenon 10W** dimmable bulb. The bulbs that are included by Bocci on purchase, ensure for a long-lasting glow that twinkles out of the glass spheres in a beautiful and mesmerising way.

The 14 Series multiple pendants can be used in many settings whether you want a big centrepiece light or an atmospheric light to brighten up a corner. You can also adjust each pendant lamp to different lengths, giving you full control over the aesthetic and styling of the multi-pendant.