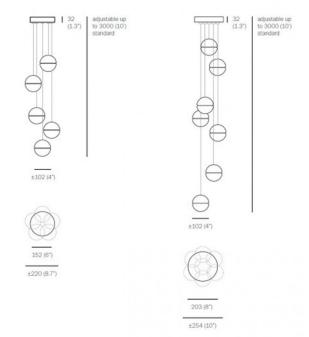

Non-dimmable (LED 1W)

Dimensions: Each Shade: Ø10.2cm Ceiling Canopy Height: 3.2cm Max Cable Length: 300cm