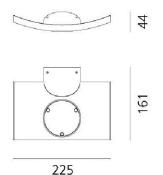

#### PRODUCT SPECIFICATION

Light Source: 20W, 3000K, 1826 lumens IP Code: 20 Dimming: Non-dimmable. Dimensions: 22.5 cm width 16.1 cm depth 4.4 cm height