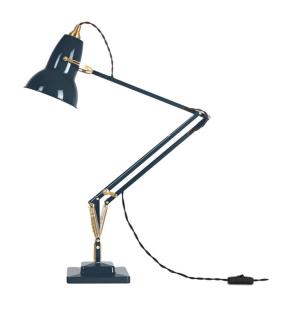

# **Anglepoise Original 1227 Brass Desk Lamp**

SOURCE: https://www.davidvillagelighting.co.uk/product/Anglepoise-Original-1227-Brass-Desk-Lamp/14258

## **Anglepoise Original 1227 Brass Desk Lamp**

With beautiful brass details and a delicate woven fabric cable, the Original 1227 Brass desk lamp is a reinvention of the classic Anglepoise desk lamp design by George Carwardine. Making use of the signature Anglepoise tension spring technology this lamp can be directed at the lightest touch and will stay in place to give a directional light, perfect for reading and working.

The brass aesthetic brings a new level of sophistication to the 1227 desk lamp and its high gloss finish produces a luxurious feel making it a wonderful choice for any home or workplace setting. With two traditional colours to choose from and other brass fitted lights available from the <a href="Anglepoise Original 1227 collection">Anglepoise Original 1227 collection</a>, you are set to finish off your interior design in an elegant yet functional way.