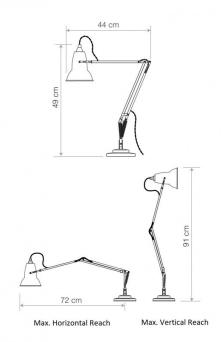

#### PRODUCT SPECIFICATION

Light Source: 1 x Max 6W E27 LED (included)

IP Code: 20

Dimming:

20

In-line on/off switch included on cable.

Dimensions: hade: Ø14cm

Shade Height: 16cm

Maximum Reach (from base to shade): 91cm

Base: 15cm x 15cm Cable Length: 200cm

For all sales and technical enquiries, please contact:

+44 (0)114 263 4266

info@davidvillagelighting.co.uk

www.davidvillagelighting.co.uk