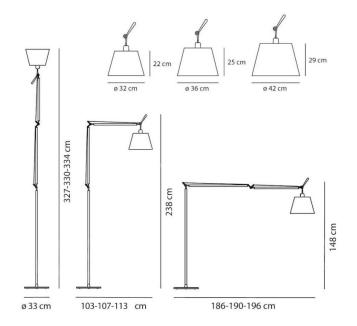

Dimensions: 320

Shade: Ø32cm Height: 238cm Base: Ø33cm

360

Shade: Ø36cm Height: 238cm Base: Ø33cm

420

Shade: Ø42cm Height: 238cm Base: Ø33cm