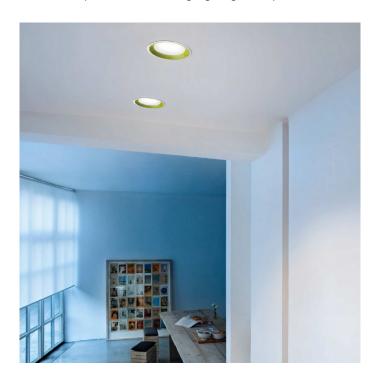

## Wan Recessed Downlight by Flos

This fully recessed model of the Wan downlight by designer Johanna Grawunder is a minimal and contemporary light designed to be used in multiples. The body is made from aluminium, and named after the Japanese word for "bowl" the Wan downlight is a petite and modern fitting.

Providing focused, glare free and direct light, the Wan recessed downlight is perfect for use in dressing rooms, kitchens, dining rooms, studies and also in for use in commercial properties. Available in four colour finishes, chrome, white, green and black, this recessed downlight makes a great stylish addition to modern interiors.