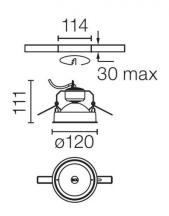

#### PRODUCT SPECIFICATION

Light Source: 1 x max 40W G9 (excluded)

IP Code: 20

**Dimming:** Dimmable via mains phase dimming

Dimensions: Ø12cm

11.4cm width 11.1cm height

For all sales and technical enquiries, please contact: