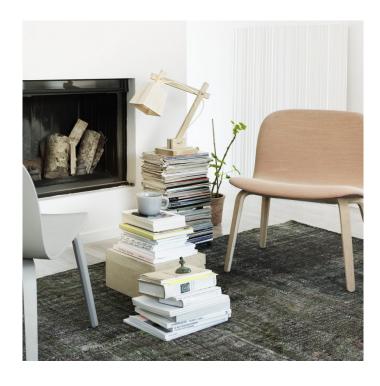

## **Wood Table Lamp by Muuto**

The Wood lamp is the low-tech natural looking response to the high tech and modern table lamps. The use of plain pine wood with an emphasis on the bolts and the white cable running externally put emphasis on the pragmatic and iconic expression of the table lamp.

TAF Architects are based in Stockholm and their designs are making headlines all over the world. They specialise in product and interior design. Commenting on the Wood desk lamp, their design was accomplished by using simple methods and raw material to give the lamp an honest and natural expression.