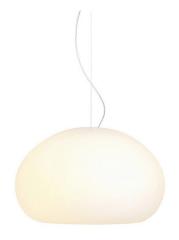

## **Muuto Fluid Pendant Light**

An elegant organic design by Claesson Koivisto Rule, the Muuto Fluid Pendant draws inspiration from the form of a drop of water. A natural shape crafted from mouth-blown opal glass with a soft appearance, the choice of a frosted finish adds to its beauty. The Fluid pendant light emits an evenly diffused warm light that generates a cosy and inviting interior.

Available in two sizes, a small (Ø23cm) and large (Ø42cm) version, the Fluid can be installed individually or in clusters of varying sizes. The Muuto Fluid Pendant is a beautiful addition to both residential and commercial interiors, it truly makes a statement when displayed above dining tables, kitchen islands and workspaces. But is also welcomed in larger spaces such as in restaurants, bars and hotels.