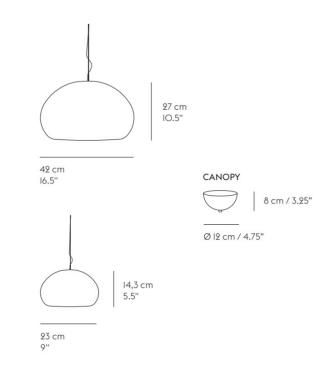

Available in two sizes, a small (Ø23cm) and large (Ø42cm) version, the Fluid can be installed individually or in clusters of varying sizes. The Muuto Fluid Pendant is a beautiful addition to both residential and commercial interiors, it truly makes a statement when displayed above dining tables, kitchen islands and workspaces. But is also welcomed in larger spaces such as in restaurants, bars and hotels.

#### PRODUCT SPECIFICATION

| Light<br>Source: | Small: 1 x Max 5W LED G9 (3W LED G9<br>included)<br>Large: 1 x Max 18W LED E27 (excluded)                                           |
|------------------|-------------------------------------------------------------------------------------------------------------------------------------|
| IP Code:         | 20                                                                                                                                  |
| Dimming:         | <b>Small</b> : Dimmable via mains phase dimming when used with a dimmable bulb.<br><b>Large</b> : Dimmable via mains phase dimming. |
| Dimensions:      | Small:<br>Ø23cm<br>Shade Height: 14.3cm                                                                                             |
|                  | Large:<br>Ø42cm                                                                                                                     |

Shade Height: 27cm

Cable Length: 3.5m