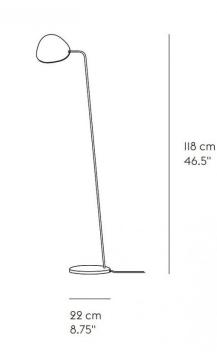

### **PRODUCT SPECIFICATION**

Light Source: 8W, 2700K, 370 Lumens

IP Code:20Dimming:Integrated dimmer on the product.

Dimensions: Height: 119cm Width: 22cm Cable Length: 180cm