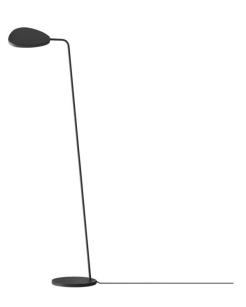

### Muuto Leaf LED Floor Lamp

Designed by Broberg & Ridderstrale, the Muuto Leaf Floor Lamp harbours a slender and unobtrusive stem holding an adjustable lamp head. The design duo found inspiration in the form of the leaves of a tree, wanting to create an organic and functional lighting solution. Leaf Floor Lamp uses integrated LED technology and is equally suited for your private home, as an office lamp or for a commercial interior.

The Leaf floor lamp's dimming function, located discretely under the head of the lamp, makes it possible to control the light and the ambience of the room. Due to the adjustable nature of the LED lamp head, the Leaf Floor Lamp can provide either direct task lighting or indirect ambient lighting depending on what your space requires. Available in 5 subtle finishes, this modern floor lamp can easily adapt to a range of contemporary interiors.