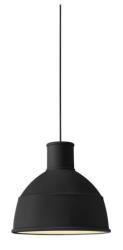

## **Unfold Pendant Light by Muuto**

The Unfold Pendant is Muuto's take on the industrial pendant lampshade. Made of silicone rubber, it is equally affordable and useful in any home or professional environment, the refined rubber material gives the Unfold Pendant lamp a modern, trendy and warm appearance whilst also allowing it to be easily cleaned

The Unfold can be adapted to almost any environment – offering a subtle and understated feel to your interior with a wide range of finishes to choose from. Display individually for a more simplistic look or use multiple pendants together to create a bold statement. The Muuto Unfold Pendant allows you to decorate your residential or commercial space in any way and colour combination you wish, it is a beautiful addition to kitchens, dining spaces and commercial interiors.