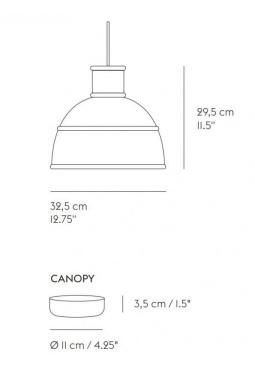

#### **PRODUCT SPECIFICATION**

- **IP Code:** 20
- **Dimming:** Dimmable via mains phase dimming.
- Dimensions: Shade: Ø32.5cm Height: 29.5cm Cable Length: 350cm