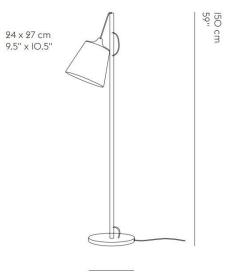

#### **PRODUCT SPECIFICATION**

| Light Source: | 1 x Max 100W E27 (excluded)                                           |
|---------------|-----------------------------------------------------------------------|
| IP Code:      | 20                                                                    |
| Dimming:      | In-line dimmer included on cable.                                     |
| Dimensions:   | Shade: Ø27cm<br>Height: 150cm<br>Base: Ø31.5cm<br>Cable Length: 200cm |

31,5 cm 12.5"