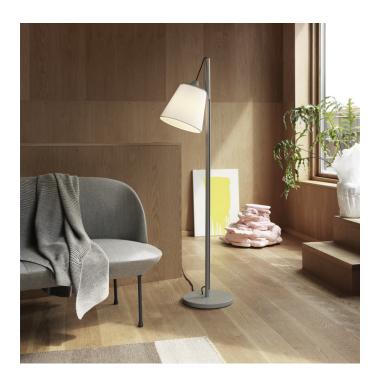

## **Muuto Pull Floor Lamp**

The Muuto Pull Floor Lamp is a playful lighting solution with a warm personality and Scandinavian elements. The Muuto Pull brings a new vibe to traditional lighting and its name comes from the ability to adjust the height of the shade by pulling the excess cord, and therefore changing the mood in the room to suit your needs. Designed by Whatswhat this floor lamp is available in two contemporary finishes, either warm oak or soft grey, both broadcasting a clear Scandinavian style and blending into a range of modern interiors.

Whatswhat are based in Stockholm but their work has gained worldwide recognition, winning multiple awards for their designs the Pull Floor Lamp won the 2011 Muuto Talent Award for its ability to combine innovative functionality and organic character. A beautiful addition to residential and commercial interiors, adding warm ambient lighting to living rooms, dining rooms, hallways and even bedrooms. Similarly, it generates a cosy atmosphere in hotels, restaurants, reception areas and bars.