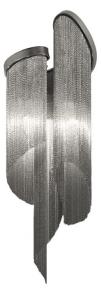

## Terzani Stream Wall Light

Designed by Christin Lava, the Terzani Stream Wall Light is an extravagant lighting solution, perfect for illuminating corridors. The structure consists of a nickel-plated frame that houses numerous metal changes - creating a creative diffuser and resulting in a functional but calming glow. Like Christian's other works for Terzani, Stream's design exploits the physical characteristics of the materials used to envelop a room in a unique immersive light. Thanks to

The Stream Wall Light harbours an impressive presence in any room and is a beautiful way to brighten up residential corridors, bedrooms and kitchens as well as commercial hotels, restaurants, bars and modern cafes. It can be displayed individually, in pairs for a bedside or in rows along longer walls.