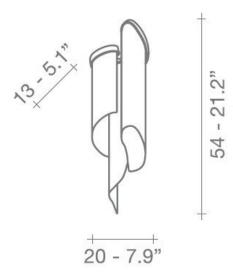

#### PRODUCT SPECIFICATION

Light Source: 2 x Max 6W E14 LED (excluded)

IP Code:

**Dimming:** Dimmable via mains phase dimming.

Dimensions:

NS: Height: 54cm Width: 20cm Depth: 13cm

20