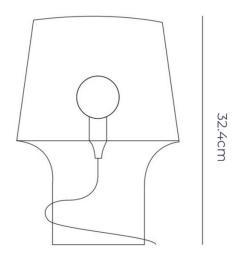

#### **PRODUCT SPECIFICATION**

Light Source: 1 x Max 60W E27, dimmable (excluded) IP Code: 20

- **Dimming:** In-line Dimmer included on cable.
- Dimensions: Height: 32.4cm Width: 23.2cm Cable Length: 260cm

23.2cm