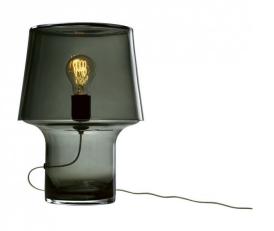

## Muuto Cosy in Grey Table Lamp

## We currently have limited stock of this item in our <u>Clearance</u> section.

Designed by award-winning Finnish designer Harri Koskinen, the Muuto Cosy in Grey Table Lamp is a modern lighting solution with a big personality. Crafted from mouth-blown soda lime glass, each piece is unique but the cosy atmosphere is cohesive throughout. The aim of the design was to create an atmospheric lighting solution that has a bold presence in your interior, utilising smooth curves and an artistic silhouette

The Muuto Cosy In Grey emits a warm diffused glow thanks to its dark grey-coloured glass and the in-line dimmer on the cable allows you to change both mood and light. This ambient lighting solution is perfect for use in living areas, bedrooms, restaurants and hotels. It is an inviting lamp for both residential and commercial environments.