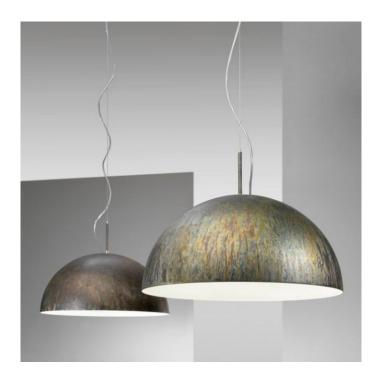

#### **PRODUCT DESCRIPTION**

Centrelight Alfi

Available in two sizes, either 72cmØ or 90cmØ.

Available in rusty corten or silver corten, with satin white inside.

Metal structure with lower diffuser in satin polycarbonate.

Lamps: 72cmØ 10 x 2.1W LED 2400lm - 3000K 90cmØ 12 x 2.1W LED 2880lm - 3000K

Please contact us for more details and a quotation.