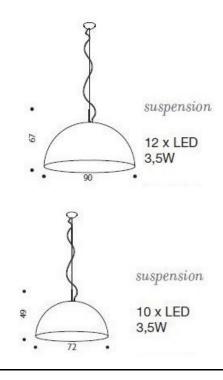

#### **PRODUCT DESCRIPTION**

Centrelight Alfi

Available in two sizes, either 72cmØ or 90cmØ.

Available in rusty corten or silver corten, with satin white inside.

Metal structure with lower diffuser in satin polycarbonate.

Lamps: 72cmØ 10 x 2.1W LED 2400lm - 3000K 90cmØ 12 x 2.1W LED 2880lm - 3000K

Please contact us for more details and a quotation.